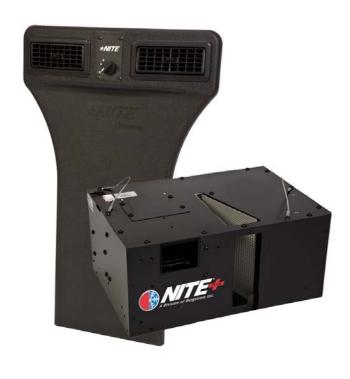

| 4099198  |
| DEUTSCH Conn Kit<br>DTM-04-6P            | 4099199  |

## NITE Plus System

The NITE Plus air conditioning system is an all ELECTRIC, 12 VDC system, designed to maintain sleeper compartment comfort for 8 to 10 hours without requiring your engine to idle. NITE Plus is available in A/C only or Combo configurations that provide both cooling and heating capabilites. The optional Espar air-heating system sips just 0.03 to 0.06 gallons of diesel per hour.

The NITE Plus unit requires four batteries that meet the follow specifications: AGM (Absorbed Glass Mat), Deep Cycle, Group 27 or 31. Use of any non-approved battery technology will automatically void any warranty and may impede the performance of your NITE System.

Please see www.nitesystems.com for updates.



To obtain information about any of the NITE systems go to www.nitesystem. com or call toll free 1-866-204-8570

CARB approved [# 08-643-004]

#### **Smart Control System**

- · Engineered duct work for optimum airflow
- · Low voltage cutout

#### **Engineered Power Source System**

- · Deep cycle battery system
- Maintenance-free design
- UL recognized
- · Pressure relief safety valve
- Meets Mil-B-8565J for hydrogen gas emmisions
- · Low voltage cutout

#### **NITE A/C System with Smart Controller**

- Cooling Capacity 4600 BTU/h
- · Voltage 12 Volts D.C.
- · Weight 70 lbs.
- Unit Dimensions 22.0" L x 17.0" W x 11.0" H
- Sealed hermetic system eliminates refrigerant leaks
- Variable speed compressor for greater efficiency
- All 12VDC components requires no power inverter
- · Brushless D