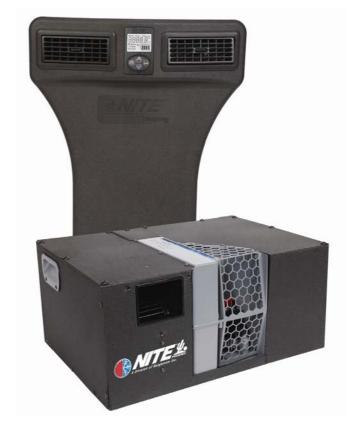

## NITE Phoenix System

The NITE Phoenix is the ultimate in battery-powered electric air conditioning systems. It is designed to keep sleeper compartments cool in even the hottest climates without idling the engine. Automatic temperature control assists in keeping the sleeper compartment at a comfortable temperature year round. NITE Phoenix is available in A/C only as well as a combo configuration that provides both cooling and heating capabilities. Optional heating systems will require small amounts of diesel usage.

#### NITE A/C System with Digital Controller

- Cooling Capacity 7500 BTU/h
- Voltage 12 Volts D.C.
- Weight 70 lbs.
- Unit Dimensions 22.0" L x 17.0" W x 11.0" H
- Sealed hermetic system eliminates refrigerant leaks
- Variable speed compressor for greater efficiency
- All 12VDC components requires no power inverter
- · Brushless DC (BLDC) technology
- Patented technology

#### **Digital Controller**

- · LCD Digital Display
- Auto Temp Control
- · Diagnostic Broadcast
- Unit Runtime Broadcast
- · Service Info Broadcast

#### **Battery Monitoring System**

- · Provides data on any batteries state of charge
- Aux battery state of health
- Aux and truck batteries voltage

#### **Engineered Power Source System**

- Deep cycle battery system
- Maintenance-free design
- UL recognized
- Pressure relief safety valve
- Meets Mil-B-8565J for hydrogen gas emmisions
- Low voltage cutout