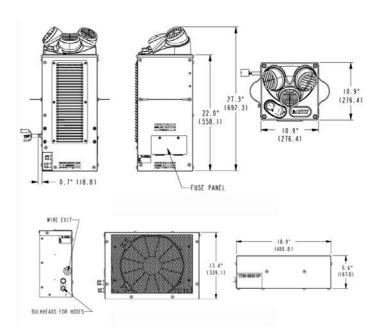

#### NITE A/C System with Digital Controller

- Cooling Capacity 7500 BTU/h
- Voltage 12 Volts D.C.
- Weight 70 lbs.
- Unit Dimensions 22.0" L x 17.0" W x 11.0" H
- Sealed hermetic system eliminates refrigerant leaks
- Variable speed compressor for greater efficiency
- All 12VDC components requires no power inverter
- · Brushless DC (BLDC) technology
- Patented technology