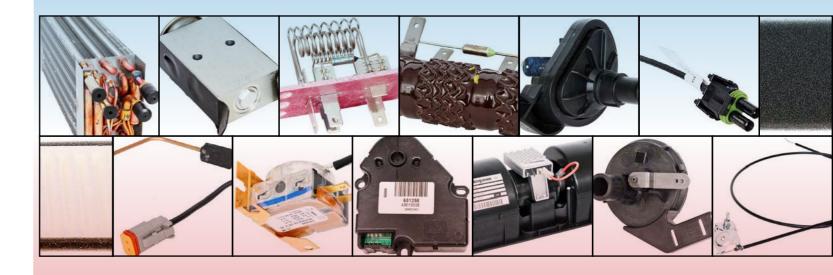

## NITE Phoenix System

The NITE Phoenix is the ultimate in battery-powered electric air conditioning systems. It is designed to keep sleeper compartments cool in even the hottest climates without idling the engine. Automatic temperature control assists in keeping the sleeper compartment at a comfortable temperature year round. NITE Phoenix is available in A/C only as well as a combo configuration that provides both cooling and heating capabilities. Optional heating systems will require small amounts of diesel usage.

#### NITE A/C System with Digital Controller

- Cooling Capacity 7500 BTU/h
- Voltage 12 Volts D.C.
- Weight 70 lbs.
- Unit Dimensions 22.0" L x 17.0" W x 11.0" H
- Sealed hermetic system eliminates refrigerant leaks
- Variable speed compressor for greater efficiency
- All 12VDC components requires no power inverter
- · Brushless DC (BLDC) technology
- Patented technology

#### **Digital Controller**

- · LCD Digital Display
- Auto Temp Control
- · Diagnostic Broadcast
- Unit Runtime Broadcast
- · Service Info Broadcast

#### **Battery Monitoring System**

- · Provides data on any batteries state of charge
- Aux battery state of health
- Aux and truck batteries voltage

#### **Engineered Power Source System**

- Deep cycle battery system
- Maintenance-free design
- UL recognized
- Pressure relief safety valve
- Meets Mil-B-8565J for hydrogen gas emmisions
- Low voltage cutout